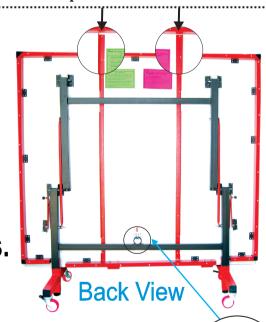

## Precise® UNIQUE ATTRACTIVE FEATURES :

- 25mm Tournament Grade Pre-laminated Top.
- With Antiglare Dupont Coating.
- Approved by T. T. F. I.
- High endurance Scratch Proof latest Polyurethane Wheels.
- Level adjusters in all 8 Legs for True Playing Surface.
- Fitted with Corner Protection Pads & Push to Open Lock.
- Water & Scratch Resistant, Uniform & Consistent Bounce Top.
- Product Design Patented No. 222244.
- Borders of Pre-laminated Board are sealed by Designed Encapsulation Bands.
- Corrosion/Scratch Resistant Powder Coated heavy duty Steel Frames & Legs.
- Additional Unique Top Supporter of Steel Angles for Warp Proof & Even Bounce.