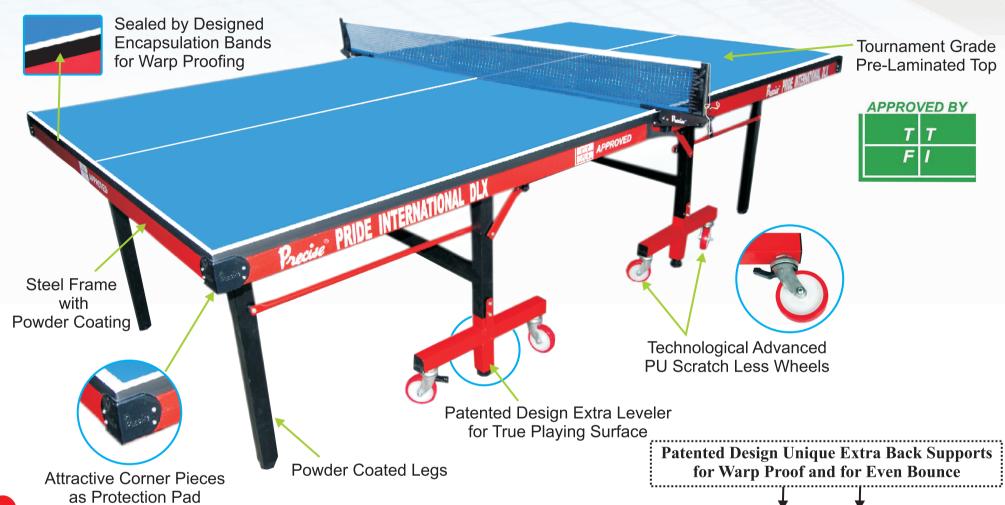

## Next Generation Advanced PRIDE Table Tennis Table with many UNIQUE Attractive Features

## Precise® UNIQUE ATTRACTIVE FEATURES :

- 25mm Tournament Grade Pre-laminated Top.
- With Antiglare Dupont Coating.
- Approved by T. T. F. I.
- High endurance Scratch Proof latest Polyurethane Wheels.
- Level adjusters in all 8 Legs for True Playing Surface.
- Fitted with Corner Protection Pads & Push to Open Lock.
- Water & Scratch Resistant, Uniform & Consistent Bounce Top.
- Product Design Patented No. 222244.
- Borders of Pre-laminated Board are sealed by Designed Encapsulation Bands.
- Corrosion/Scratch Resistant Powder Coated heavy duty Steel Frames & Legs.
- Additional Unique Top Supporter of Steel Angles for Warp Proof & Even Bounce.